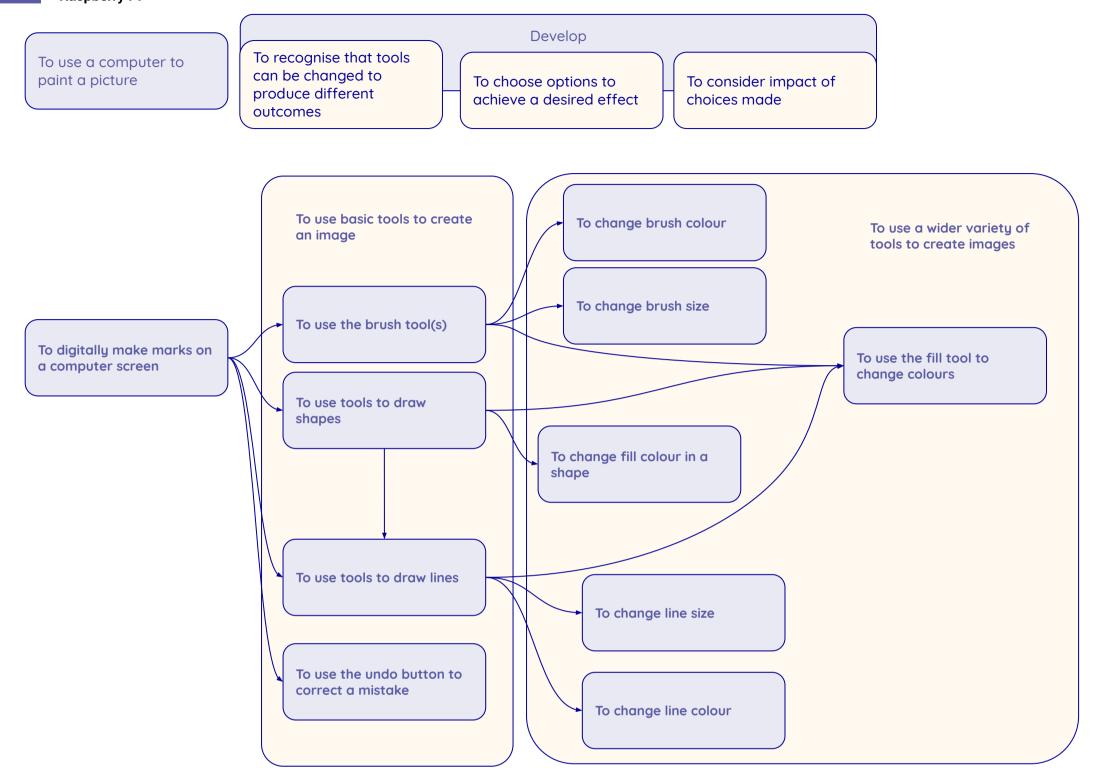

| $\left( \right)$ | Key:    |  |
|------------------|---------|--|
|                  | Concept |  |
|                  | Skill   |  |
|                  |         |  |

This resource is licensed under the Open Government Licence, version 3. For more information on this licence, see <u>ncce.io/oql</u>.



Learning graph Year 1 - Creating media - Digital painting

**Raspberry** Pi







## Pre-sequence - single command



Resources are updated regularly — please check that you are using the latest version.

This resource is licensed under the Open Government Licence, version 3. For more information on this licence, see <u>ncce.io/ogl</u>.

Sequence



Resources are updated regularly — the latest version is available at: <u>ncce.io/tcc</u>. This resource is licensed under the Open Government Licence, version 3. For more information on this licence, see <u>ncce.io/oal</u>.





Key: Concept Skill

National Centre for Computing Education

Raspberry Pi



## Pre-sequence - single command



Sequence