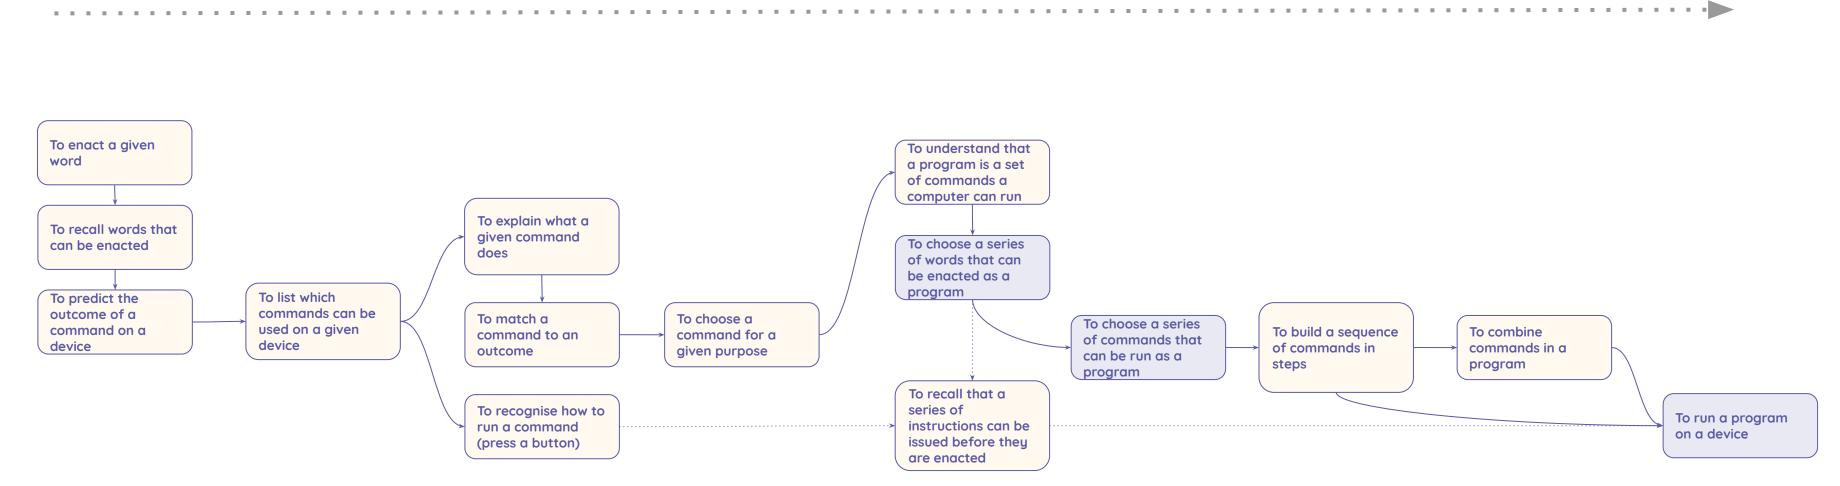

## Pre-sequence - single command

Resources are updated regularly — please check that you are using the latest version.

This resource is licensed under the Open Government Licence, version 3. For more information on this licence, see <u>ncce.io/ogl</u>.

## Pre-sequence - single command

Sequence