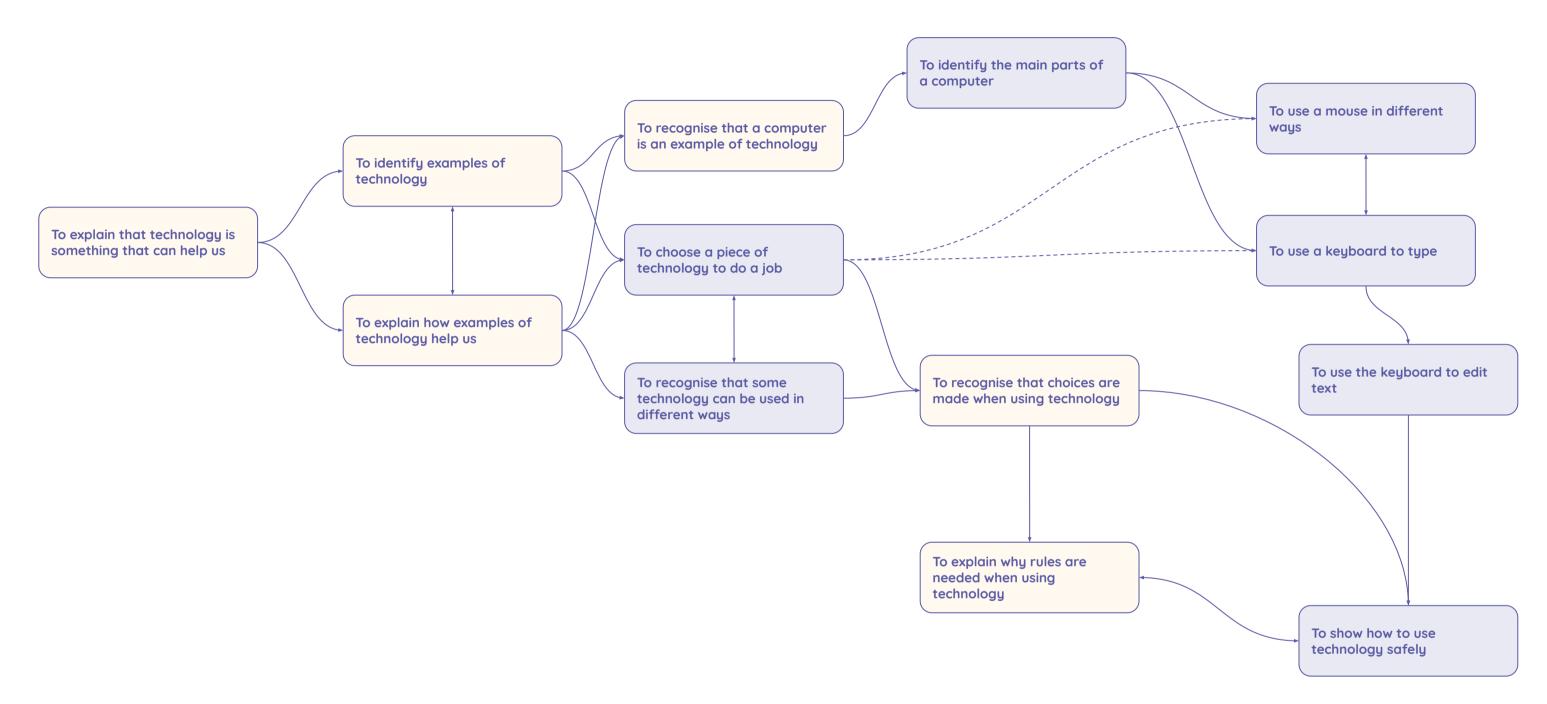

| $\left( \right)$ | Key:    |  |
|------------------|---------|--|
|                  | Concept |  |
|                  | Skill   |  |
|                  |         |  |

This resource is licensed under the Open Government Licence, version 3. For more information on this licence, see <u>ncce.io/oql</u>.



Learning graph Year 1 - Creating media - Digital painting

**Raspberry** Pi







## Pre-sequence - single command



Resources are updated regularly — please check that you are using the latest version.

This resource is licensed under the Open Government Licence, version 3. For more information on this licence, see <u>ncce.io/ogl</u>.

Sequence



Resources are updated regularly — the latest version is available at: <u>ncce.io/tcc</u>. This resource is licensed under the Open Govern