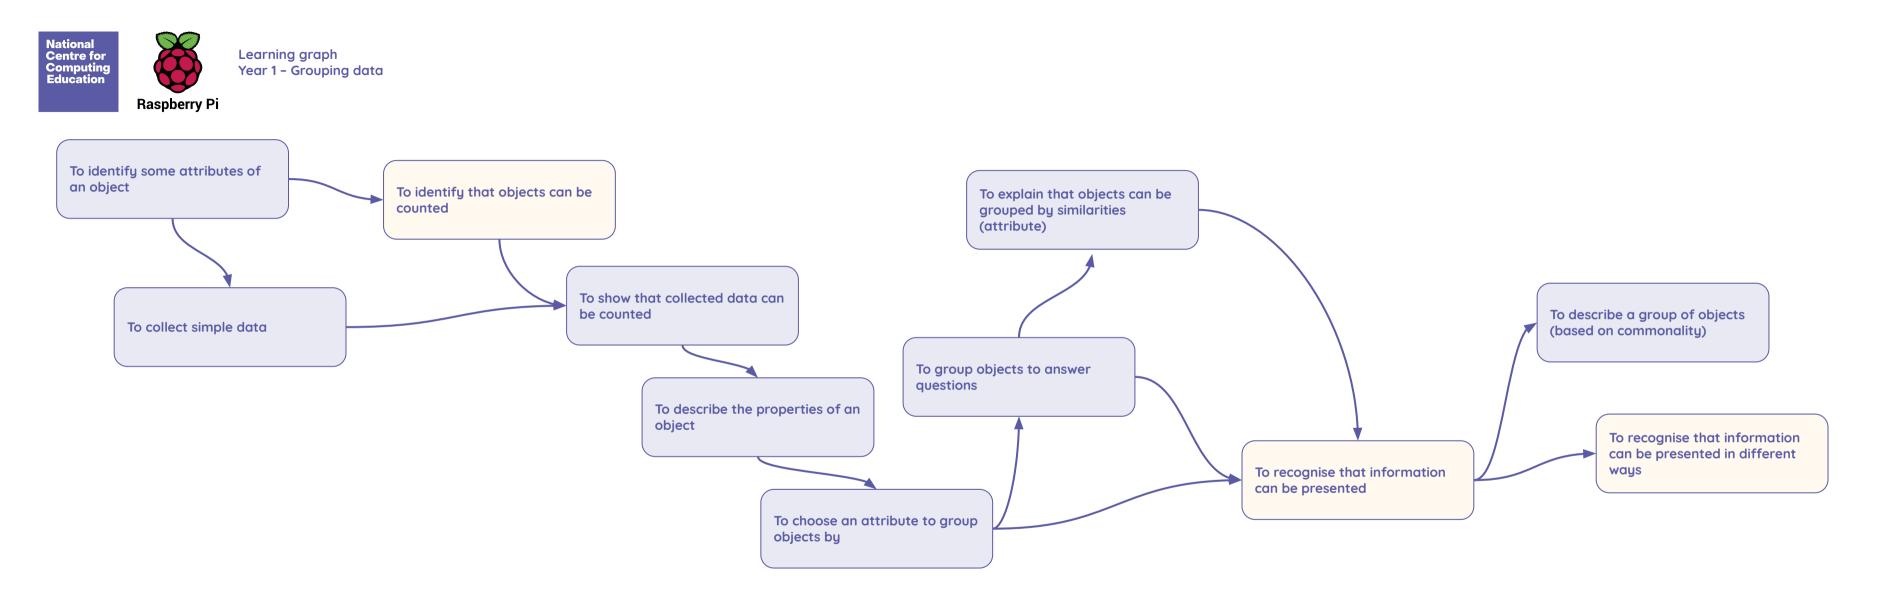

| $\left( \right)$ | Key:    |  |
|------------------|---------|--|
|                  | Concept |  |
|                  | Skill   |  |
|                  |         |  |

This resource is licensed under the Open Government Licence, version 3. For more information on this licence, see <u>ncce.io/oql</u>.



Learning graph Year 1 - Creating media - Digital painting

**Raspberry** Pi







## Pre-sequence - single command



Resources are updated regularly — please check that you are using the latest version.

This resource is licensed under the Open Government Licence, version 3. For more information on this licence, see <u>ncce.io/ogl</u>.

Sequence



Resources are updated regularly — the latest version is available at: <u>ncce.io/tcc</u>. This resource is licensed under the Open Government Licence, version 3. For more information on this licence, see <u>ncce.io/oal</u>.





Key: Concept Skill

National Centre for Computing Education

Raspberry Pi



## Pre-sequence - single command



Sequence