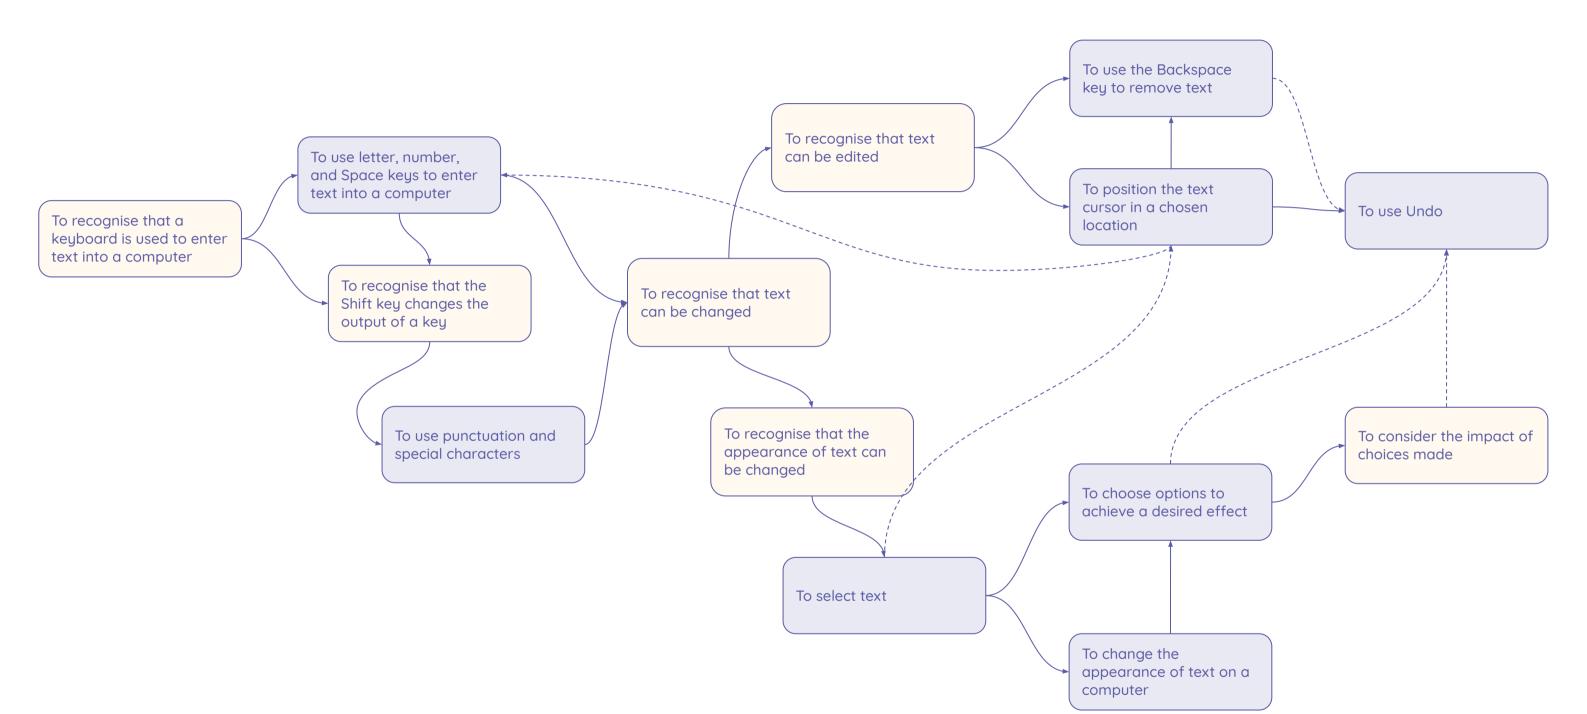

Sequence

Resources are updated regularly — the latest version is available at: <u>ncce.io/tcc</u>. This resource is licensed under the Open Government Licence, version 3. For more information on this licence, see <u>ncce.io/oal</u>.