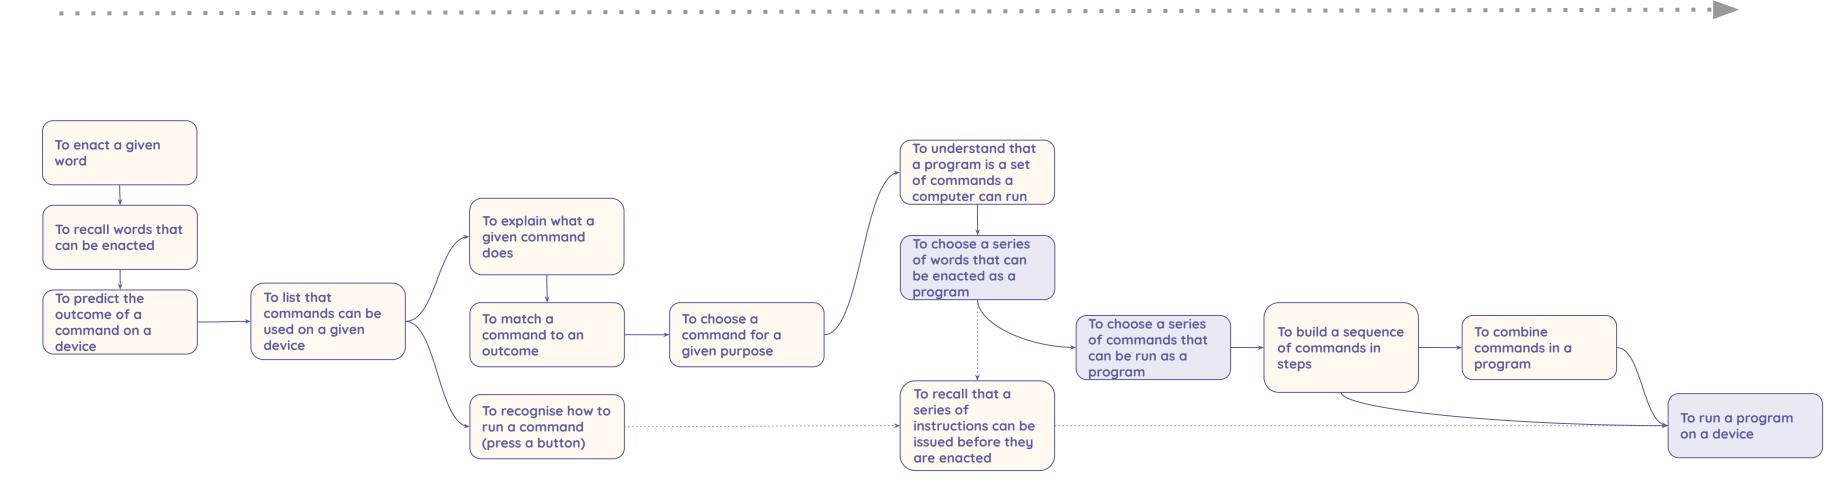

## Pre-sequence - single command

Resources are updated regularly — please check that you are using the latest version.

This resource is licensed under the Open Government Licence, version 3. For more information on this licence, see <u>ncce.io/ogl</u>.

## Pre-sequence - single command

Sequence