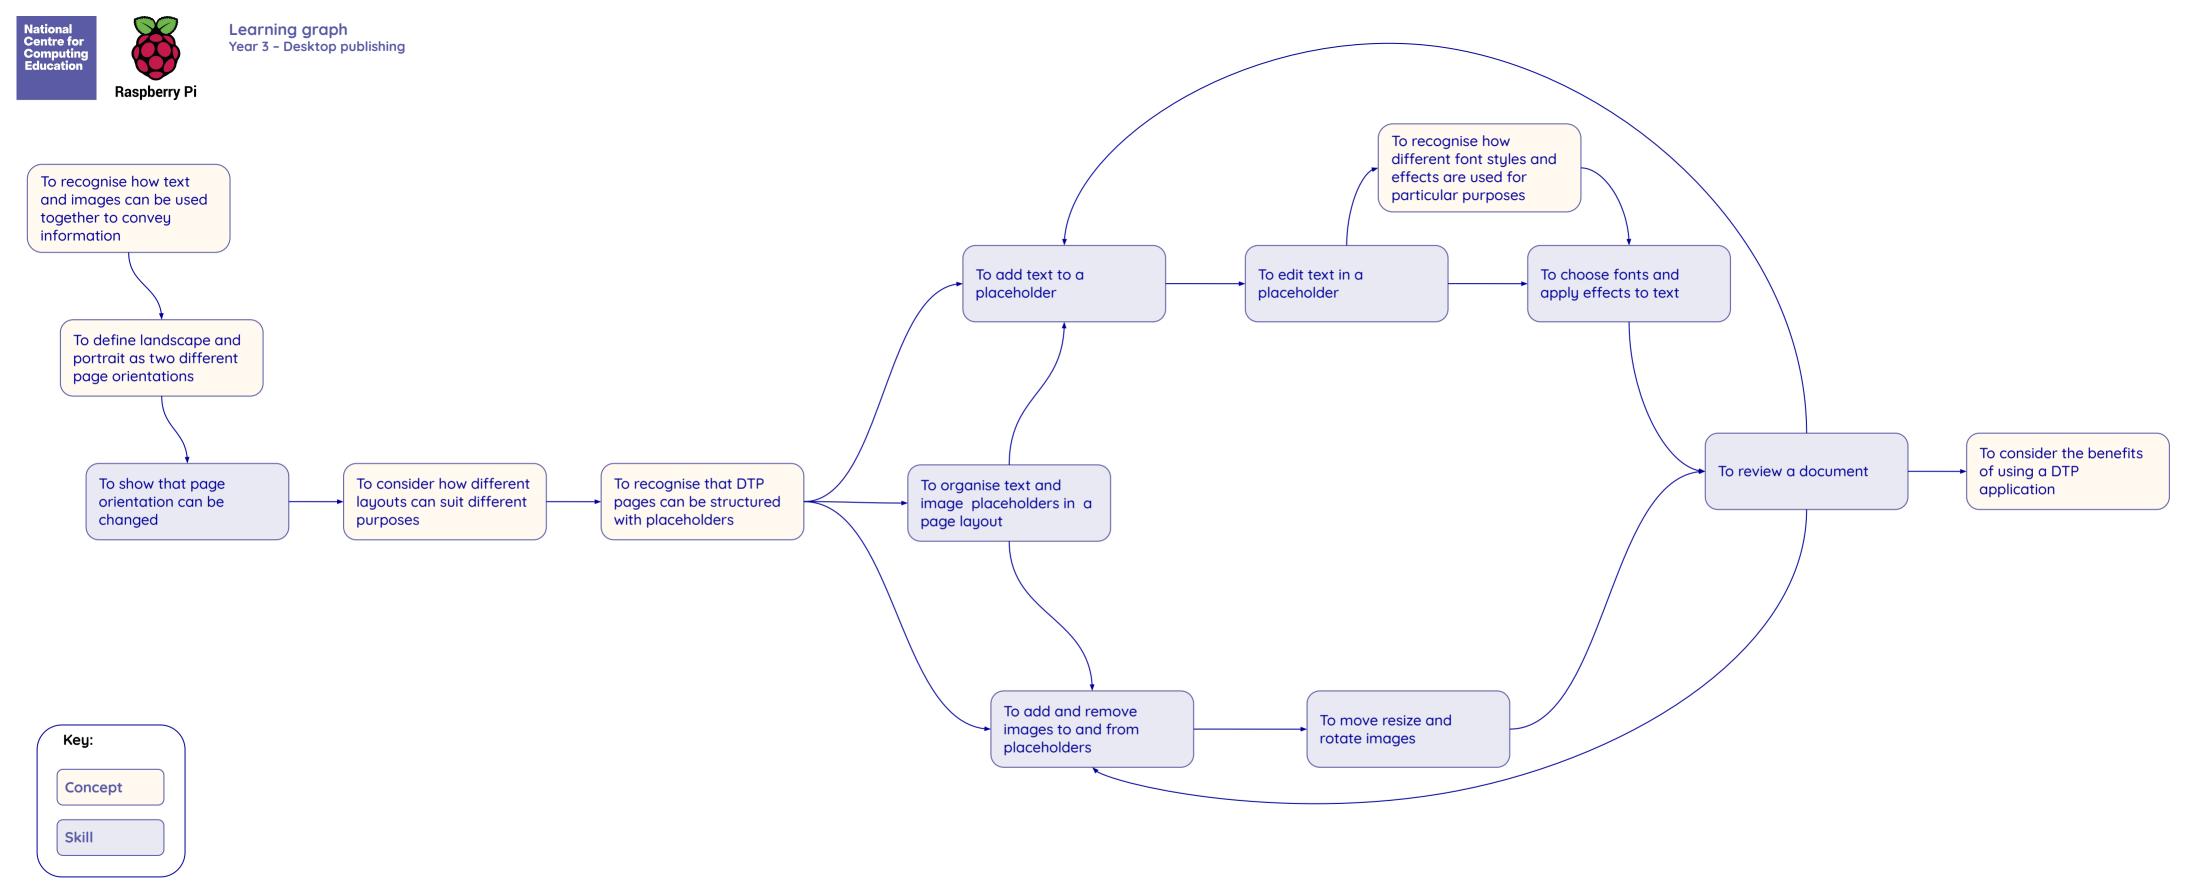

Resources are updated regularly — the latest version is available at: <u>ncceio/tcc</u> This resource is licensed under the Open Government Licence, version 3. For more information on this licence, see <u>ncceio/ogl</u> National Centre for Computing Education Raspberry Pi





Learning graph Year 3 – Sequencing sounds



Resources are updated regularly — please check that you are using the latest version. This resource is licensed under the Open Government Licence, version 3. For more information on this licence, see <u>ncce.io/ogl</u>.



Resources are updated regularly — please check that you are using the latest version. This resource is licensed under the Open Government Licence, version 3. For more information on this licence, see <u>ncce.io/oal</u>.





Learning graph Year 3 – Events and actions in programs



Resources are updated regularly – please check that you are using the latest version. This resource is licensed under the Open Government Licence, version 3. For more information on this licence, see <u>ncce.io/oal</u>.