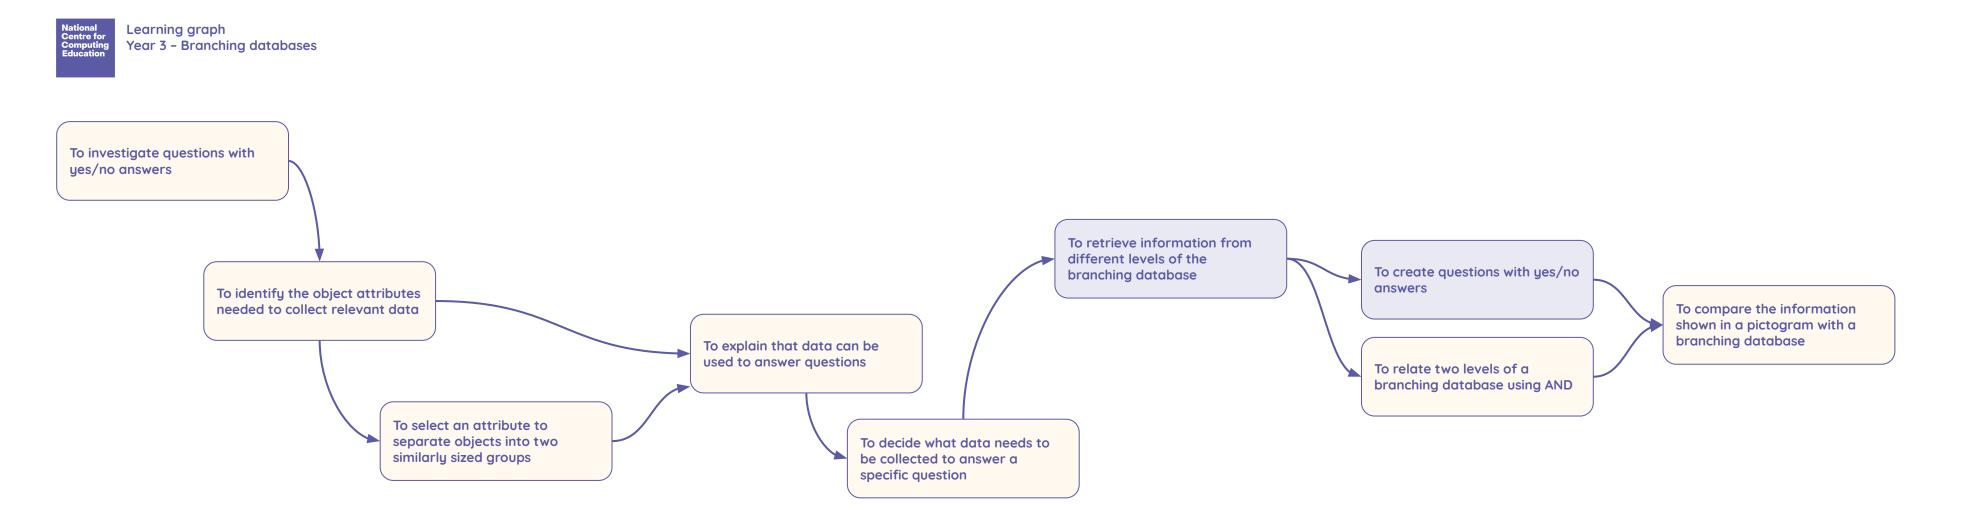

Resources are updated regularly — the latest version is available at: <u>ncceio/tcc</u> This resource is licensed under the Open Government Licence, version 3. For more information on this licence, see <u>ncceio/ogl</u> National Centre for Computing Education Raspberry Pi





Learning graph Year 3 – Sequencing sounds



Resources are updated regularly — please check that you are using the latest version. This resource is licensed under the Open Government Licence, version 3. For more information on this licence, see <u>ncce.io/ogl</u>.



Resources are updated regularly — please check that you are using the latest version. This resource is licensed under the Open Government Licence, version 3. For more information on this licence, see <u>ncce.io/oal</u>.





Learning graph Year 3 – Events and actions in programs



Resources are updated regularly – please check that you are using the latest version. This resource is licensed under the Open Government Licence, version 3. For more information on this licence, see <u>ncce.io/oal</u>.