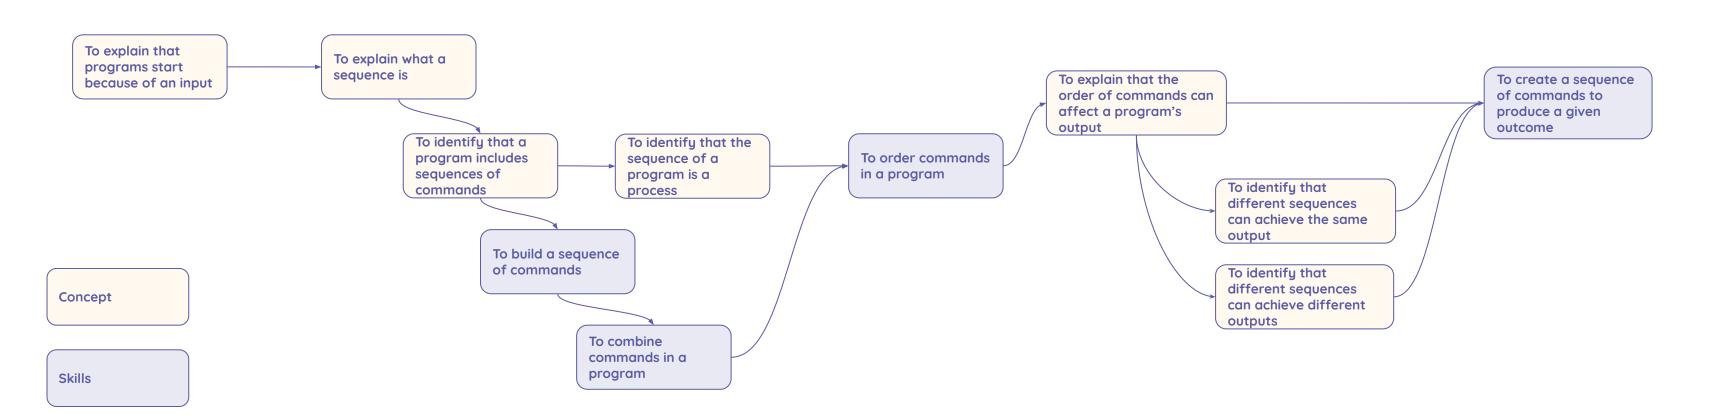

Learning graph Year 3 – Events and actions in programs

Resources are updated regularly – please check that you are using the latest version. This resource is licensed under the Open Government Licence, version 3. For more information on this licence, see <u>ncce.io/oal</u>.