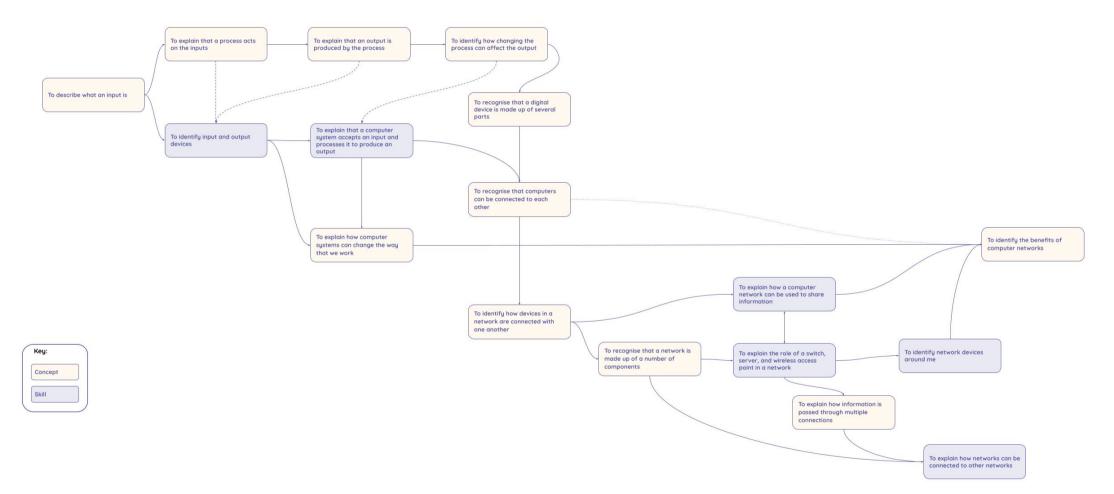

Resources are updated regularly — the latest version is available at: <u>ncceio/tcc</u> This resource is licensed under the Open Government Licence, version 3. For more information on this licence, see <u>ncceio/ogl</u> National Centre for Computing Education Raspberry Pi





Learning graph Year 3 – Sequencing sounds



Resources are updated regularly — please check that you are using the latest version. This resource is licensed under the Open Government Licence, version 3. For more information on this licence, see <u>ncce.io/ogl</u>.



Resources are updated regularly — please check that you are using the latest version. This resource is licensed under the Open Government Licence, version 3. For more information on this licence, see <u>ncce.io/oal</u>.





Learning graph Year 3 – Eve