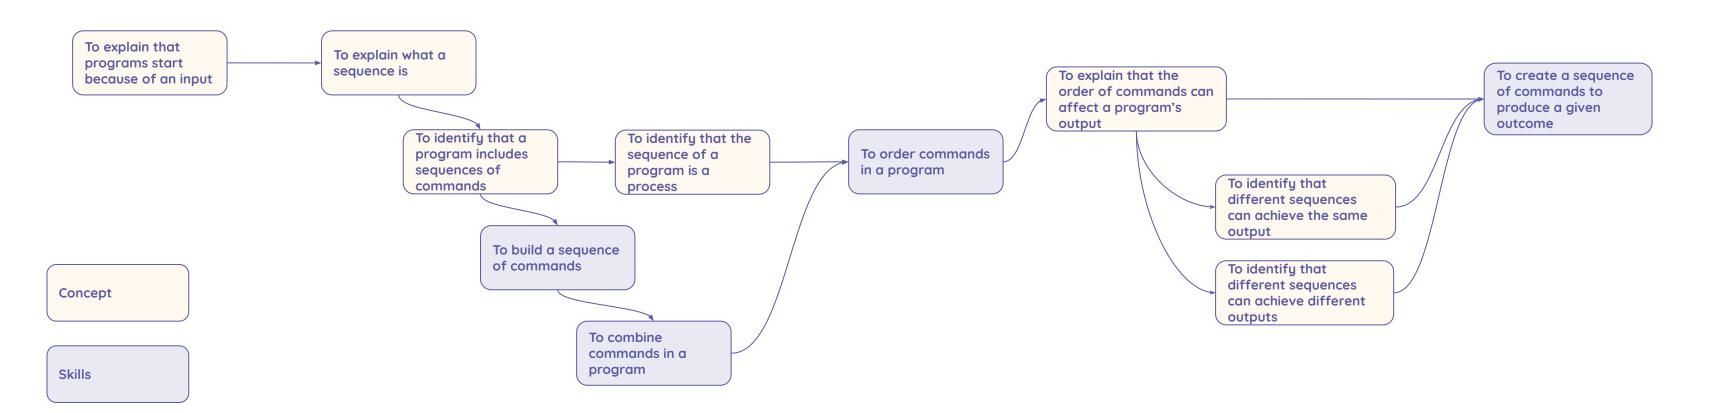

Learning graph Year 3 – Events and actions in programs

Resources are updated regularly – please check that you are using the latest version. This resource is licensed under the Open Government Licence, version 3. For more information on this licence, see <u>ncce.io/oal</u>.