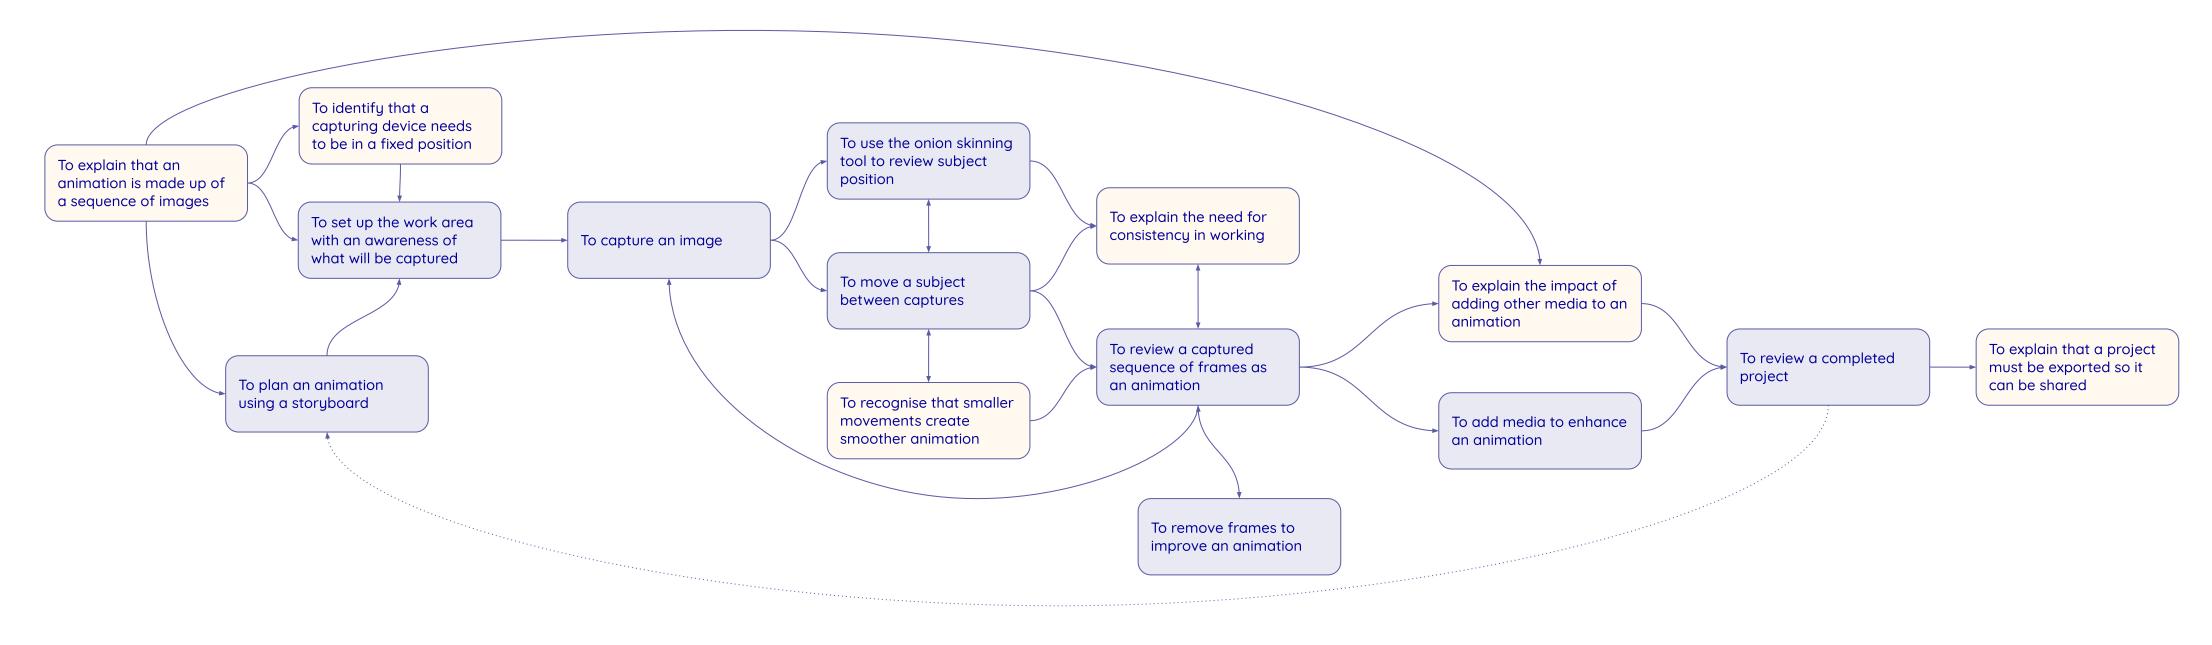

Resources are updated regularly — the latest version is available at: <u>ncceio/tcc</u> This resource is licensed under the Open Government Licence, version 3. For more information on this licence, see <u>ncceio/ogl</u> National Centre for Computing Education Raspberry Pi





Learning graph Year 3 – Sequencing sounds



Resources are updated regularly — please check that you are using the latest version. This resource is licensed under the Open Government Licence, version 3. For more information on this licence, see <u>ncce.io/ogl</u>.



Resources are updated regularly — please check that you are using the latest version. This resource is licensed under the Open Government Licence, version 3. For more information on this licence, see <u>ncce.io/oal</u>.





Learning graph Year 3 – Events and actions in programs



Resources are updated regularly – please check that you are using the latest version. This resource is licensed under the Open Government Licence, version 3. For more information on this licence, see <u>ncce.io/oal</u>.